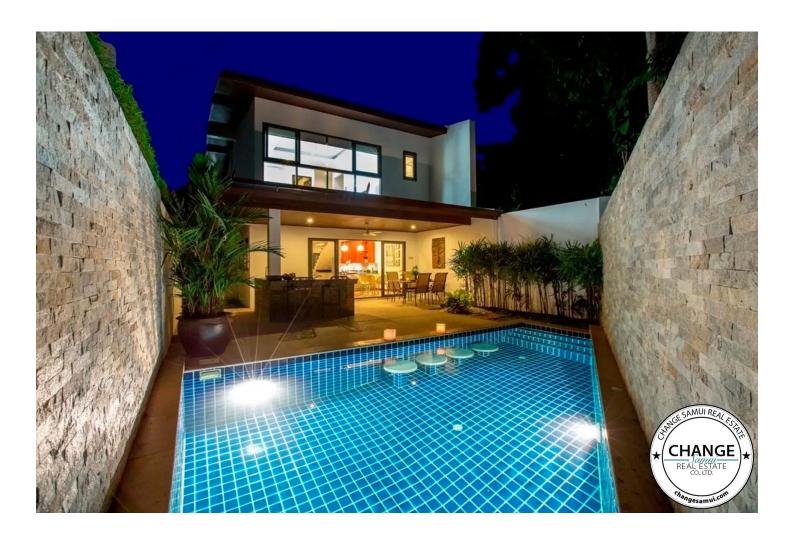

## 3 Bed 3 Bath Pool Villa in Plai Laem at Samui Sanctuary

Offered for \$8,500,000.00

https://changesiam.com/p/dqkc/

215  $\uparrow$  build m<sup>2</sup>

This modern, well-outfitted, move-in ready (or investor-ready) villa is an exceptional value in Koh Samui. The location is super convenient and affords easy access to the top restaurants and attractions in the North East part of Koh Samui -- Big Buddha, Plai Laem, Bang Rak, Choeng Mon, Fisherman Village and even the Koh Samui International Airport are just a short drive from this villa. The home is a welcoming blend of modern indoor and outdoor spaces that allow you and your guests to open the house to the beautiful weather or close the house up and enjoy a fully air conditioned space. European styling and clean lines flow from the kitchen to the living space to the well appointed bedrooms and bathrooms. Come see this hidden gem! You will love this private sanctuary and won't want to leave!

Villa is sold with an existing Thai company making foreign ownership a simple option -- and saving on closing costs! Please ask for details!

A Private Pool

Government Electric

Government Water

£ Pool Maintenance