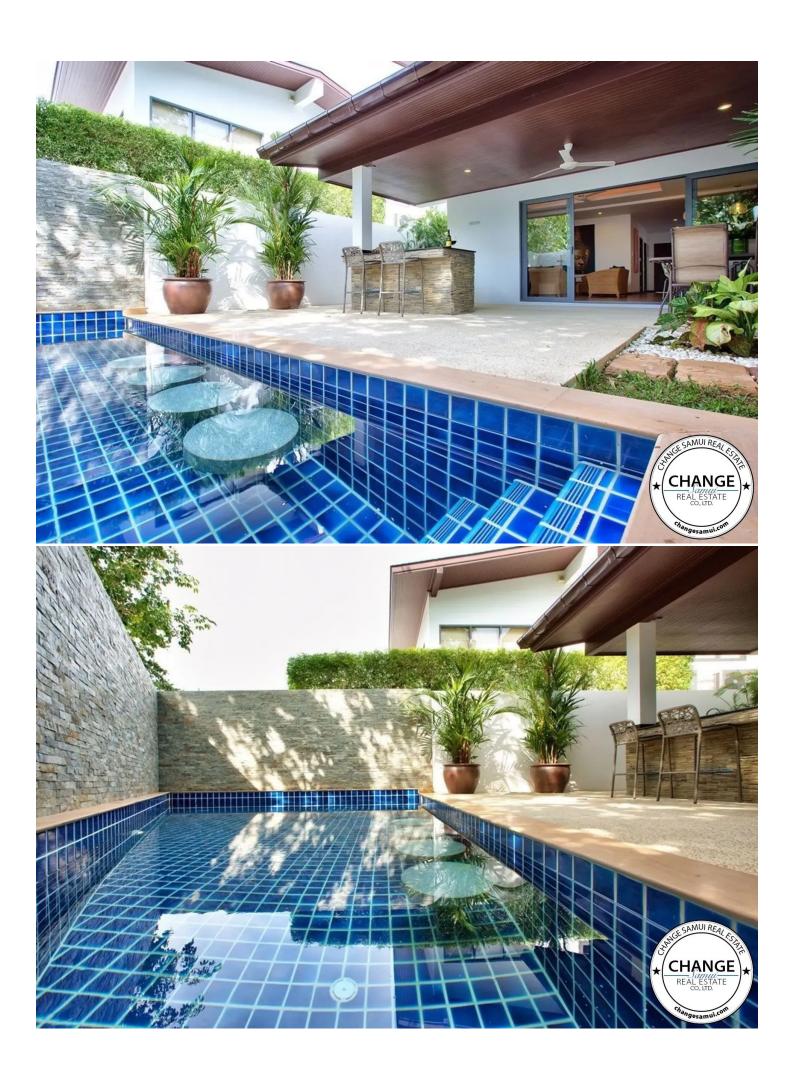

## 3 Bed 3 Bath Pool Villa in Plai Laem at Samui Sanctuary

Offered for \$8,500,000.00

https://changesiam.com/p/dqkc/

215  $\uparrow$  build m<sup>2</sup>

This modern, well-outfitted, move-in ready (or investor-ready) villa is an exceptional value in Koh Samui. The location is super convenient and affords easy access to the top restaurants and attractions in the North East part of Koh Samui -- Big Buddha, Plai Laem, Bang Rak, Choeng Mon, Fisherman Village and even the Koh Samui International Airport are just a short drive from this villa. The home is a welcoming blend of modern indoor and outdoor spaces that allow you and your guests to open the house to the beautiful weather or close the house up and enjoy a fully air conditioned space. European styling and clean lines flow from the kitchen to the living space to the well appointed bedrooms and bathrooms. Come see this hidden gem! You will love this private sanctuary and won't want to leave!

Villa is sold with an existing Thai company making foreign ownership a simple option -- and saving on closing costs! Please ask for details!

A Private Pool

Government Electric

Government Water

£ Pool Maintenance