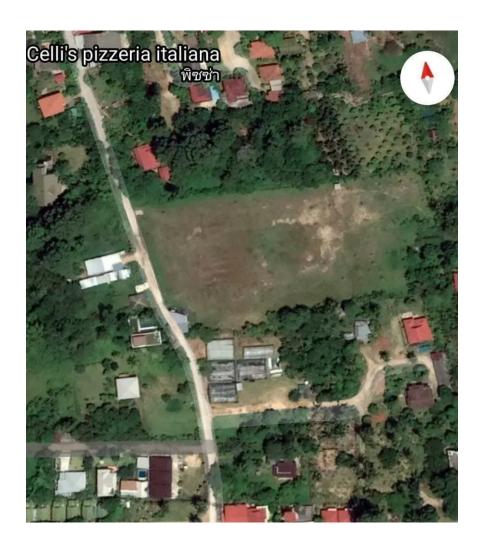

## 4,080 sqm Flatland Near Bang Por Beach

Offered for \$16,500,000.00

https://changesamui.com/properties/Rw9TTzhxdwpFk1MIKBSF/4080-sqm-flatland-near-bang-por-beach/

4,800 III land m<sup>2</sup>

Beautiful flat land for sale - Bang Por - Koh Samui

Land: Chanote Title Deed Land area 4,080 sgm

Just 100 meters from the main ring road where you'll find a great selection of local beachside restaurants and convenience stores. Bang Por Beach is only 5-minute drive away, with the island's capital town of Nathon with its great selection of shops, local restaurants, markets & Tesco lotus supermarket only 8 minutes away.