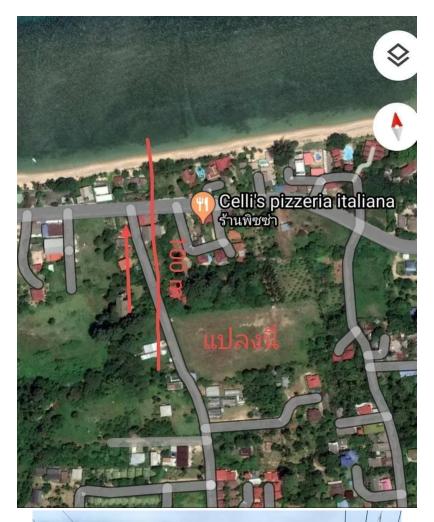

## 4,080 sqm Flatland Near Bang Por Beach

Offered for \$16,500,000.00

https://changesamui.com/properties/Rw9TTzhxdwpFk1MIKBSF/4080-sqm-flatland-near-bang-por-beach/

4,800 III land m<sup>2</sup>

Beautiful flat land for sale - Bang Por - Koh Samui

This beautiful flat land is only 100 meters away from one of the nicer and more peaceful beaches on Koh Samui. Located in Bang Por Beach on the North West Coast of Koh Samui.

The beautiful flat land plot is perfect for those looking to build a high-end holiday home within a more unspoiled, relaxed setting with spectacular views.

Land: Chanote Title Deed Land area 4,080 sgm

Just 100 meters from the main ring road where you'll find a great selection of local beachside restaurants and convenience stores. Bang Por Beach is only 5-minute drive away, with the island's capital town of Nathon with its great selection of shops, local restaurants, markets & Tesco lotus supermarket only 8 minutes away.