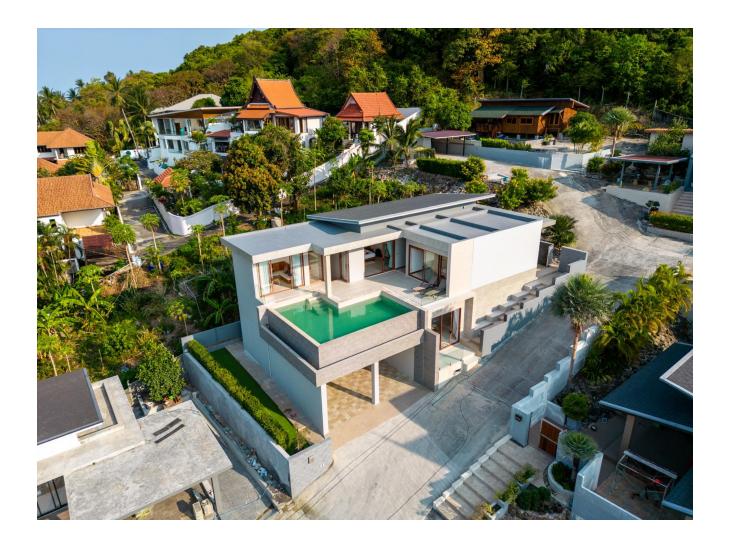

## Sea View Baan Khao Phra

Offered for \$19,900,000.00

https://changesiam.com/p/caJf/

4 bedrooms

4 bedrooms

240 build m²

4 bathrooms

340 land m²

This is a new Villa in the Bo put area and is close to all amenities in the Khao Phra community. Supermarket, Tesco Lotus, Big C, Makro, all are within a radius of 1 km and the villa is only 1.5 km from Chaweng Beach. Located 1 km from Fisherman's Village and only 2.5 km from Bangkok Airways Koh Samui Airport.

Sea View

Furnished

Covered Parking

Fiber Internet

Government Water

Air Conditioned

Parking

Mountain Views