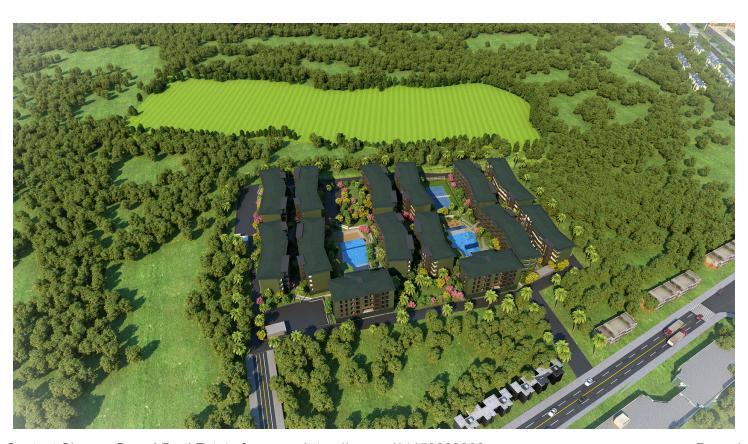

## Wing Samui Condos

Offered for \$2,870,000.00

https://changesiam.com/p/9oj9/

Wing Samui Condominium is Koh Samui's largest condominium project with land size of over 18,000 sqm, 14 buildings with 538 modern design units, and is the first EIA Approved condominium project in Koh Samui.

Units range in size from 28.97sqm studio to 58.59sqm 2 bedroom and price between \$2.870MM and \$5.8MM.

Located in the prime location of Bophut, the project includes resort style facilities and an attractive rental program for owners.