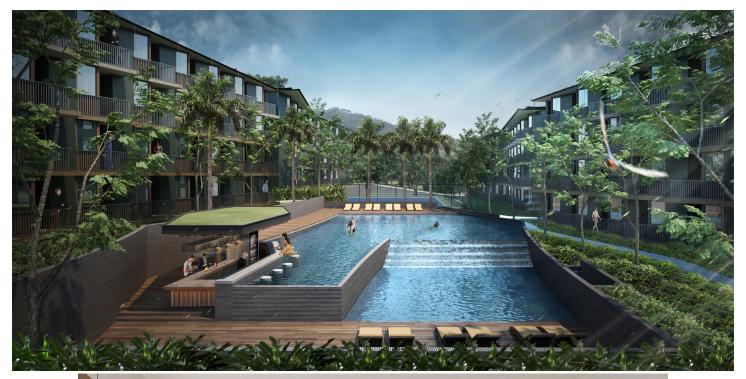

Units range in size from 28.97sqm studio to 58.59sqm 2 bedroom and price between \$2.870MM and \$5.8MM.

Located in the prime location of Bophut, the project includes resort style facilities and an attractive rental program for owners.

Mountain Views

Community Pool

Community Spa

Government Electric

Well Water

Government Water

Furnished

Air Conditioned